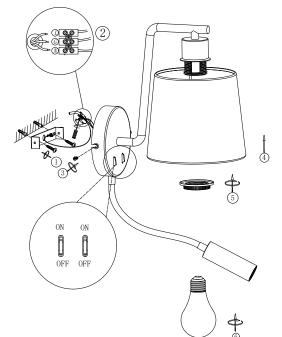

#### Connecting the Terminal Block

Connect main supply (brown - live, blue - neutral, green/yellow - earth) into terminal block making sure all connections are tight.

## **INSTALLATION INSTRUCTIONS:**

Electrical products can cause death, injury, or damage to property. Installation of this product must be carried out by a qualified electrician.

- Ensure mains supply is switched off.
- Insert masonry plugs into mounting surface.
- Fit mounting bracket onto mounting surface with self-tapping screws.
- Connect main supply wires to terminal block making sure all connections are tight.
- Fit ceiling cup onto mounting bracket with screws.
- Reconnect power.